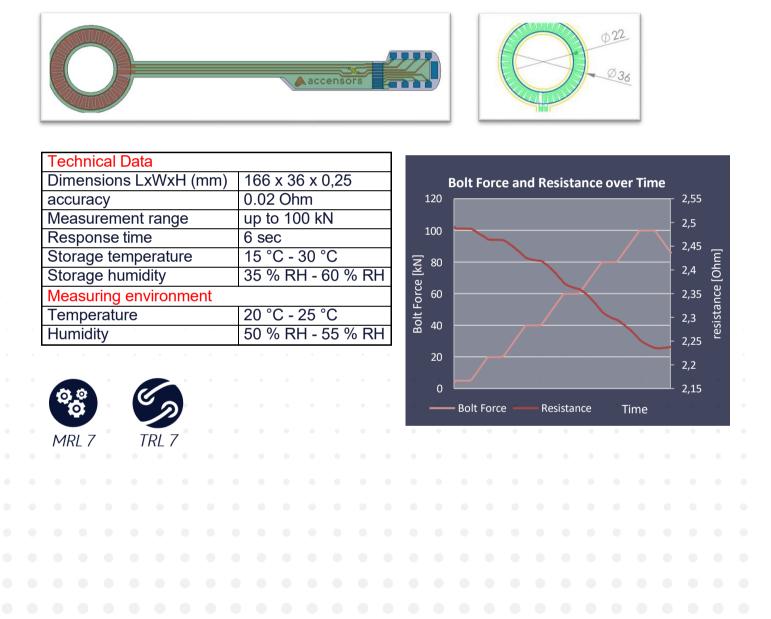

## Factsheet Force sensor S-202 PET 125 µm

## Foil sensor for screw force monitoring

S-202 is a foil sensor with an IDES structured layout with resistive force detection. The layout is designed to fit M20 screws. Foil carrier is made of transparent PET material with a printed insulation. A connection between sensor and measurement electronics can be established via addSensors connect or ZiF-connector. Contact pads are covered with an oxidation protection. The data given refers to the use of the sensor in combination with the ACO addSensors Pressure D-200. The measuring output will display the screw force in Ohm.