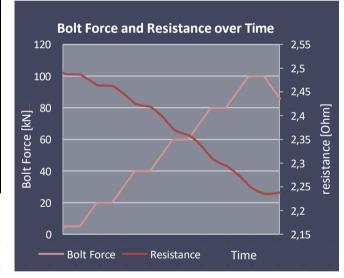

## Foil sensor for screw force monitoring

S-201 is a foil sensor with an IDES structured layout with resistive force detection. The layout is designed to fit M16 screws. Foil carrier is made of transparent PET material with a printed insulation. A connection between sensor and measurement electronics can be established via addSensors connect or ZiF-connector. Contact pads are covered with an oxidation protection. The data given refers to the use of the sensor in combination with the ACO addSensors Pressure D-200. The measuring output will display the screw force in Ohm.