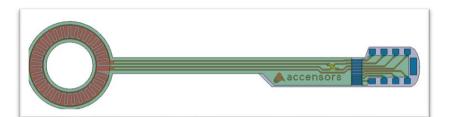

## Foil sensor for screw force monitoring

S-201 is a foil sensor with an IDES structured layout with resistive force detection. The layout is designed to fit M16 screws. Foil carrier is made of transparent PET material with a printed insulation. A connection between sensor and measurement electronics can be established via addSensors connect or ZiF-connector. Contact pads are covered with an oxidation protection. The data given refers to the use of the sensor in combination with the ACO addSensors Pressure D-200. The measuring output will display the screw force in Ohm.