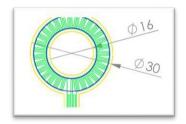

## Foil sensor for screw force monitoring

S-201 is a foil sensor with an IDES structured layout with resistive force detection. The layout is designed to fit M16 screws. Foil carrier is made of transparent PET material with a printed insulation. A connection between sensor and measurement electronics can be established via addSensors connect or ZiF-connector. Contact pads are covered with an oxidation protection. The data given refers to the use of the sensor in combination with the ACO addSensors Pressure D-200. The measuring output will display the screw force in Ohm.

| Technical Data        |                   |
|-----------------------|-------------------|
| Dimensions LxWxH (mm) | 135 x 30 x 0,25   |
| accuracy              | 0.02 Ohm          |
| Measurement range     | up to 100 kN      |
| Response time         | 6 sec             |
| Storage temperature   | 15 °C - 30 °C     |
| Storage humidity      | 35 % RH - 60 % RH |
| Measuring environment |                   |
| Temperature           | 20 °C - 25 °C     |
| Humidity              | 50 % RH - 55 % RH |